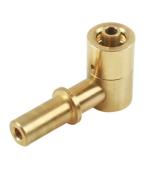

## Gear Box Oil Filling Adaptor (only) - for VW Group 7

The DQ 200 series DSG gearbox does not have a specific filler port - in order to refill the gearbox the oil must be pumped in via the gearbox breather. The Laser 61997 has been designed to attach to the gearbox in the same way as the OEM adaptor for use with VW Group OEM pump system. Always refer to OEM instructions for oil type and capacity information.

## **Additional Information**

- DSG DC 200 series dry clutch gearbox oil adaptor.
- Applications include: 1.2, 1.4, 1.8, TFSi, 1.5 Mpi & 1.6 Tdi.
- · Used across the VW Group ranges.
- · Equivalent to OEM VAS6262/4.
- Use with OEM ATF system. For fitment to Laser Part No. 4792 see Laser Part No. 8674.