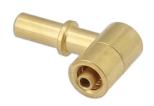

## Gear Box Oil Filling Adaptor (only) - for VW Group 7

The DQ 200 series DSG gearbox does not have a specific filler port - in order to refill the gearbox the oil must be pumped in via the gearbox breather. The Laser 61997 has been designed to attach to the gearbox in the same way as the OEM adaptor for use with VW Group OEM pump system. Always refer to OEM instructions for oil type and capacity information.

## **Additional Information**

- DSG DC 200 series dry clutch gearbox oil adaptor.
- Applications include: 1.2, 1.4, 1.8, TFSi, 1.5 Mpi & 1.6 Tdi.
- · Used across the VW Group ranges.
- · Equivalent to OEM VAS6262/4.
- Use with OEM ATF system. For fitment to Laser Part No. 4792 see Laser Part No. 8674.